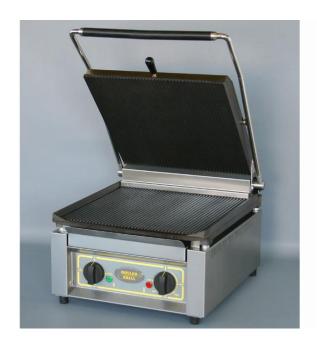

## The PANINI XLE R

The mighty PANINI XLE R is the largest single contact grill available from Roller Grill. It's ex-large cooking surface of 360x360mm can turn out 120 paninis per hour (5 at a time) or over 400 burgers per hour! The fully adjustable spring and counter balanced top plate will help prevent food being crushed by the weight of the top plate and is fitted with armoured heating elements for perfect heat distribution. The robust cast iron plates of the grill are ideal for cooking Panini's, steaks, burgers chicken gammon etc.

Features digital: 3 pre-set timer, 300'C thermostat, power on light.

(model shown without timer)

| Weight               | 34kg                  |
|----------------------|-----------------------|
| Dimensions (mm)      | 410 X 620 X 340       |
| Plate Configuration  | Ribbed Top and Bottom |
| Power                | 3.6KW - single phase  |
| Cooking Surface (mm) | 360 x 360             |
| Temp C (min)         | 50                    |
| Temp C (max)         | 320                   |
| Price                | £1035                 |